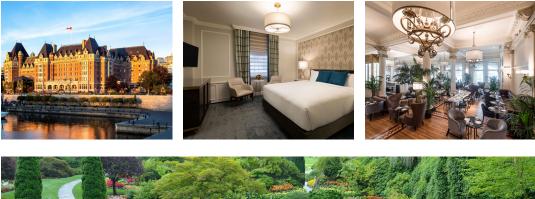

# What's Included

- A 1.5 hour ferry cruise from Victoria to Vancouver across the Strait of Georgia
- 2 nights accommodations at the Fairmont Empress (shown below) or similar, with breakfast each morning
- A guided panoramic city tour
- Admission to Butchart Gardens
- Gratuities to local guide
- Private group airport transfer for guests arriving at the suggested times