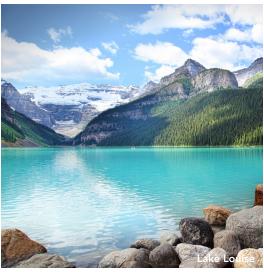

# **Program Highlights**

- Enjoy a panoramic city tour of Vancouver's must-see sights.
- Delight in luxurious GoldLeaf Service on board the *Rocky Mountaineer*.
- Embrace the sights from the train's glassdomed coach as you traverse over Fraser Canyon, by Shuswap Lake, and along the Continental Divide.
- Take advantage of the *Rocky Mountaineer's* private outdoor viewing platform to spot the passing wildlife, which may include elk, bighorn sheep, black and grizzly bears, and soaring eagles.
- Admire the brilliant turquoise waters of iconic Lake Louise, surrounded by towering mountain peaks that carve through the serene landscape.
- Relish three nights in the Canadian Rockies with leisure time to explore the area, or perhaps choose to visit the inviting thermal waters of nearby Banff Hot Springs.
- Discover the epic natural beauty of Banff National Park during a scenic gondola ride to the top of Sulphur Mountain.