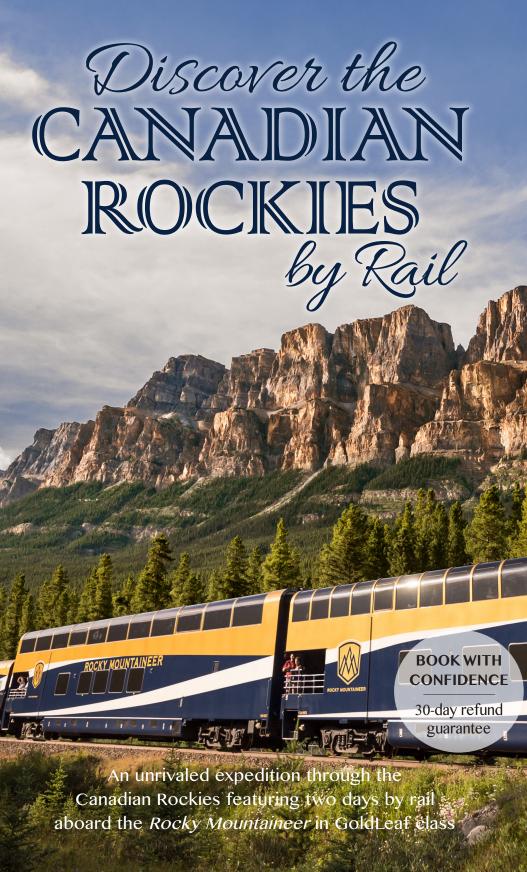

JULY 3-9, 2024

with optional VICTORIA PRE-TOUR

Dear Alumni and Friends,

We are pleased to invite you to join this well-paced sojourn through Canada's glorious Rocky Mountains—highlighted by two days traveling aboard the *Rocky Mountaineer* in GoldLeaf Service—with visits to the stunning areas of Lake Louise and Banff.

# Your 7-Day Itinerary (subject to change)

- Day 1: En Route from U.S. / Arrive in Vancouver, British Columbia, Canada (R) Welcome reception Overnight: Fairmont Hotel Vancouver
- Day 2: Vancouver (B) Guided city tour, afternoon at leisure Overnight: Fairmont Hotel Vancouver
- Day 3: Vancouver / Rocky Mountaineer / Kamloops (B,L) Fraser Canyon, fertile Thompson Valley Overnight: Kamloops Lodging
- Day 4: Kamloops / Rocky Mountaineer / Banff, Alberta (B,L) Shuswap Lake, Continental Divide, Kicking Horse River Overnight: The Rimrock Resort Hotel
- Day 5: Banff (B) Banff Gondola, leisure time in town, Overnight: The Rimrock Resort Hotel
  Day 6: Banff / Lake Louise / Moraine Lake (B,L,D) Lake walks and photo opportunities, farewell dinner
  Overnight: The Rimrock Resort Hotel

# **GoldLeaf Service Includes:**

- Bi-level coach with full-length panoramic windows
- Reclining upper-level heated seats
- Exclusive access to a private outdoor viewing platform
- Unlimited beverages (including beer, wine, and premium spirits)
- À la carte meal service in a lower-level dining room
- Gourmet meals that feature locally sourced ingredients prepared by an onboard culinary team