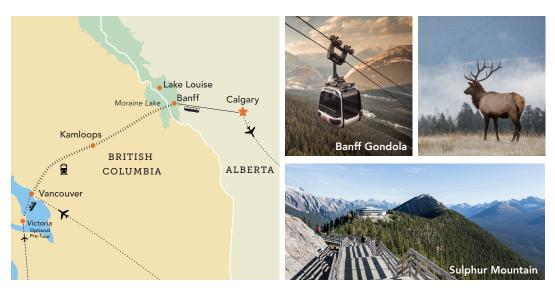

# Your 7-Day Itinerary (subject to change)

- Day 1: En Route from U.S. / Arrive in Vancouver, British Columbia, Canada (R) Welcome reception Overnight: Fairmont Hotel Vancouver
- Day 2: Vancouver (B) Guided city tour, afternoon at leisure Overnight: Fairmont Hotel Vancouver
- Day 3: Vancouver / Rocky Mountaineer / Kamloops (B,L) Fraser Canyon, fertile Thompson Valley Overnight: Kamloops Lodging
- Day 4: Kamloops / Rocky Mountaineer / Banff, Alberta (B,L) Shuswap Lake, Continental Divide, Kicking Horse River Overnight: The Rimrock Resort Hotel
- Day 5: Banff (B) Banff Gondola, leisure time in town, Overnight: The Rimrock Resort Hotel
  Day 6: Banff / Lake Louise / Moraine Lake (B,L,D) Lake walks and photo opportunities, farewell dinner
  Overnight: The Rimrock Resort Hotel

# **Program Highlights**

- Enjoy a panoramic city tour of Vancouver's must-see sights.
- Delight in luxurious GoldLeaf Service on board the *Rocky Mountaineer*.
- Embrace the sights from the train's glassdomed coach as you traverse over Fraser Canyon, by Shuswap Lake, and along the Continental Divide.
- Take advantage of the *Rocky Mountaineer's* private outdoor viewing platform to spot the passing wildlife, which may include elk, bighorn sheep, black and grizzly bears, and soaring eagles.
- Admire the brilliant turquoise waters of iconic Lake Louise, surrounded by towering mountain peaks that carve through the serene landscape.
- Relish three nights in the Canadian Rockies with leisure time to explore the area, or perhaps choose to visit the inviting thermal waters of nearby Banff Hot Springs.
- Discover the epic natural beauty of Banff National Park during a scenic gondola ride to the top of Sulphur Mountain.

### THE RIMROCK RESORT HOTEL

Prepare for a truly remarkable experience featuring superb hospitality, deluxe amenities and unmatched décor.

Located in the heart of the Canadian Rockies—on Sulphur Mountain in Banff National Park—The Rimrock Resort Hotel offers exceptional views of the Rockies, delightful fine dining options, and a luxury spa.

The property is a quick minute drive to the village of Banff and just steps from the Banff Upper Hot Springs and Banff Gondola.

Enjoy two nights in delightful Victoria—British Columbia's picture-perfect capital. This colorful pedestrianfriendly city is an ideal spot for whale watching, biking, shopping, and sampling from the wide variety of cafés and restaurants that line bustling Government Street. Savor the island's relaxing pace by exploring its lush gardens, and admire the historical architecture while embracing Victoria's friendly ambiance.