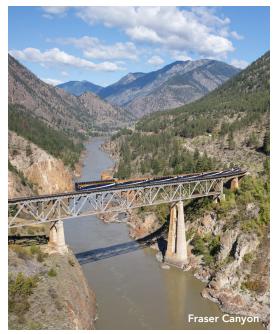

# Your 7-Day Itinerary (subject to change)

- Day 1: En Route from U.S. / Arrive in Vancouver, British Columbia, Canada (R) Welcome reception Overnight: Fairmont Hotel Vancouver
- Day 2: Vancouver (B) Guided city tour, afternoon at leisure Overnight: Fairmont Hotel Vancouver
- Day 3: Vancouver / Rocky Mountaineer / Kamloops (B,L) Fraser Canyon, fertile Thompson Valley Overnight: Kamloops Lodging
- Day 4: Kamloops / Rocky Mountaineer / Banff, Alberta (B,L) Shuswap Lake, Continental Divide, Kicking Horse River Overnight: The Rimrock Resort Hotel
- Day 5: Banff (B) Banff Gondola, leisure time in town, Overnight: The Rimrock Resort Hotel
  Day 6: Banff / Lake Louise / Moraine Lake (B,L,D) Lake walks and photo opportunities, farewell dinner
  Overnight: The Rimrock Resort Hotel

# **Program Highlights**

- Enjoy a panoramic city tour of Vancouver's must-see sights.
- Delight in luxurious GoldLeaf Service on board the *Rocky Mountaineer*.
- Embrace the sights from the train's glassdomed coach as you traverse over Fraser Canyon, by Shuswap Lake, and along the Continental Divide.
- Take advantage of the *Rocky Mountaineer's* private outdoor viewing platform to spot the passing wildlife, which may include elk, bighorn sheep, black and grizzly bears, and soaring eagles.
- Admire the brilliant turquoise waters of iconic Lake Louise, surrounded by towering mountain peaks that carve through the serene landscape.
- Relish three nights in the Canadian Rockies with leisure time to explore the area, or perhaps choose to visit the inviting thermal waters of nearby Banff Hot Springs.
- Discover the epic natural beauty of Banff National Park during a scenic gondola ride to the top of Sulphur Mountain.