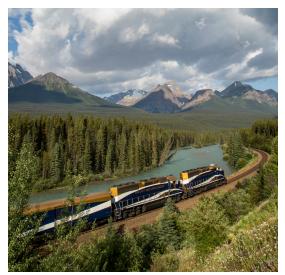

# **Program Highlights**

- Enjoy a panoramic city tour of Vancouver's must-see sights.
- Delight in luxurious GoldLeaf Service on board the *Rocky Mountaineer*.
- Embrace the sights from the train's glassdomed coach as you traverse over Fraser Canyon, by Shuswap Lake, and along the Continental Divide.
- Take advantage of the *Rocky Mountaineer's* private outdoor viewing platform to spot the passing wildlife, which may include elk, bighorn sheep, black and grizzly bears, and soaring eagles.
- Admire the brilliant turquoise waters of iconic Lake Louise, surrounded by towering mountain peaks that carve through the serene landscape.
- Relish three nights in the Canadian Rockies with leisure time to explore the area, or perhaps choose to visit the inviting thermal waters of nearby Banff Hot Springs.
- Discover the epic natural beauty of Banff National Park during a scenic gondola ride to the top of Sulphur Mountain.

# **GoldLeaf Service Includes:**

- Bi-level coach with full-length panoramic windows
- Reclining upper-level heated seats
- Exclusive access to a private outdoor viewing platform
- Unlimited beverages (including beer, wine, and premium spirits)
- À la carte meal service in a lower-level dining room
- Gourmet meals that feature locally sourced ingredients prepared by an onboard culinary team